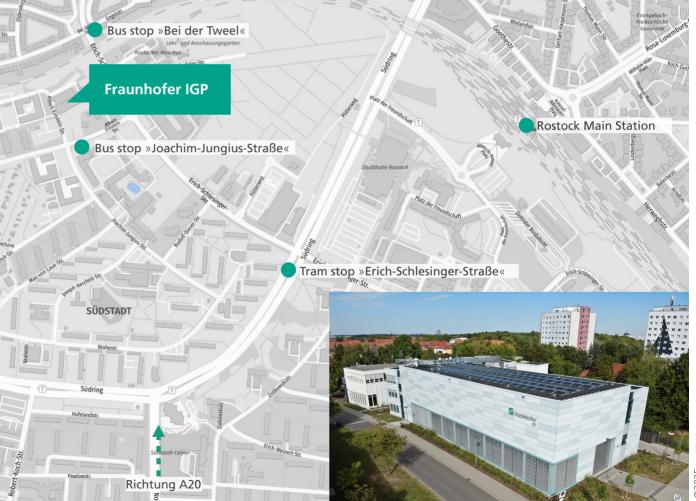

## By car

From the A20 Südstadt exit, drive in the direction of the city centre and take Nobelstraße, from where you turn right onto Südring (still in the direction of the city centre). At the next major junction, turn left into Erich-Schlesinger-Straße.

Continue straight ahead along Erich-Schlesinger-Straße until you reach the roundabout, which you leave at the second exit. Turn right at the next junction. You will reach the Fraunhofer IGP after about 50 metres.

## By public transport

From the main railway station, take **tram line 5** or 6 in the direction of Südblick two stops to the **stop Erich-Schlesinger-Straße**. From there, walk along Erich-Schlesinger-Straße straight ahead until you reach the roundabout. Follow Albert-Einstein-Straße until the first junction. Turn right. After about 50 metres, the Fraunhofer IGP is on the right-hand side of the road. Alternatively, take **bus no. 27 in the direction of Klinikum** 

Schillingallee from the main railway station and travel four stops to the stop Bei der Tweel.

From the main railway station you can also take **bus no**. **39 in the direction of Lütten Klein.** Then travel **3 stops to the stop Joachim-Jungius-Straße.** 